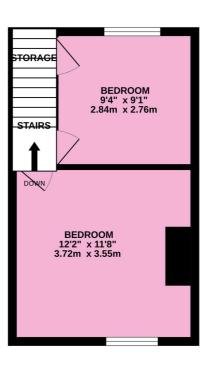

Make your way upstairs to find two double bedrooms, each providing a tranquil retreat from the outside world. The second bedroom conveniently houses the boiler in an over-stairs cupboard, optimizing space and practicality.

Don't miss the opportunity to make this charming cottage your own. Book your viewing today and prepare to fall in love with this idyllic village retreat.

GROUND FLOOR 1ST FLOOR