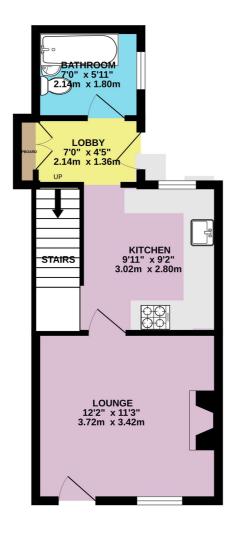

As you enter, a cozy living room awaits, complete with a captivating feature log burner, perfect for creating a snug atmosphere during colder evenings. The country-style fitted kitchen is both functional and aesthetically pleasing, featuring an integrated oven, gas hob, ample space for a fridge/freezer, and plumbing for a washing machine. Additionally, a family bathroom with retro fittings completes the ground floor.

Don't miss the opportunity to make this charming cottage your own. Book your viewing today and prepare to fall in love with this idyllic village retreat.

GROUND FLOOR 1ST FLOOR