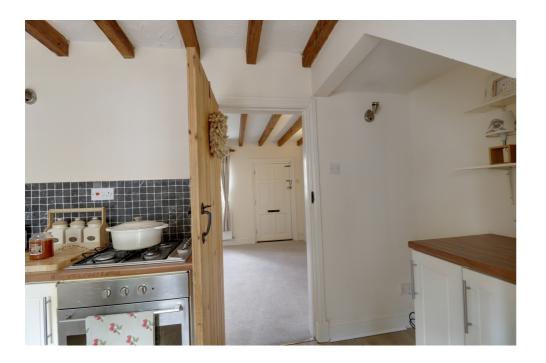

As you enter, a cozy living room awaits, complete with a captivating feature log burner, perfect for creating a snug atmosphere during colder evenings. The country-style fitted kitchen is both functional and aesthetically pleasing, featuring an integrated oven, gas hob, ample space for a fridge/freezer, and plumbing for a washing machine. Additionally, a family bathroom with retro fittings completes the ground floor.