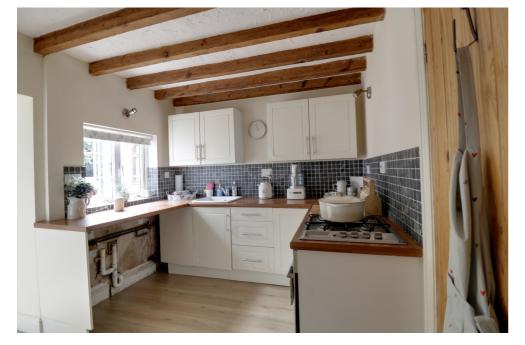

As you enter, a cozy living room awaits, complete with a captivating feature log burner, perfect for creating a snug atmosphere during colder evenings. The country-style fitted kitchen is both functional and aesthetically pleasing, featuring an integrated oven, gas hob, ample space for a fridge/freezer, and plumbing for a washing machine. Additionally, a family bathroom with retro fittings completes the ground floor.