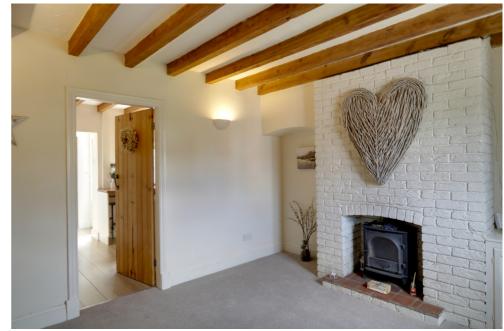

As you enter, a cozy living room awaits, complete with a captivating feature log burner, perfect for creating a snug atmosphere during colder evenings. The country-style fitted kitchen is both functional and aesthetically pleasing, featuring an integrated oven, gas hob, ample space for a fridge/freezer, and plumbing for a washing machine. Additionally, a family bathroom with retro fittings completes the ground floor.