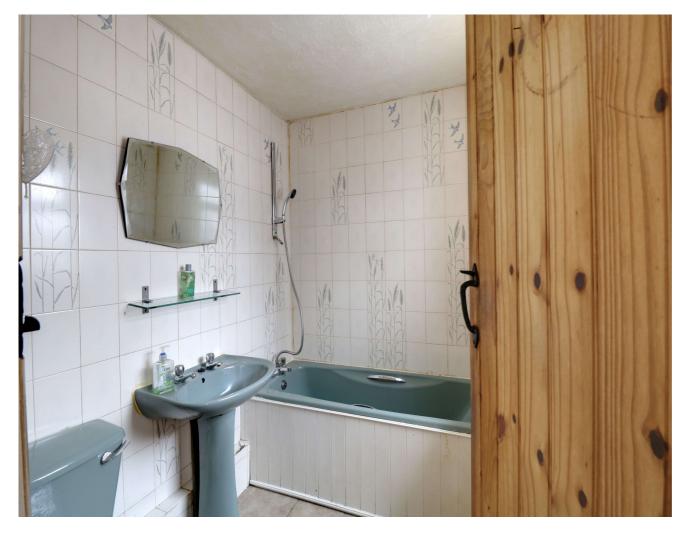

As you enter, a cozy living room awaits, complete with a captivating feature log burner, perfect for creating a snug atmosphere during colder evenings. The country-style fitted kitchen is both functional and aesthetically pleasing, featuring an integrated oven, gas hob, ample space for a fridge/freezer, and plumbing for a washing machine. Additionally, a family bathroom with retro fittings completes the ground floor.