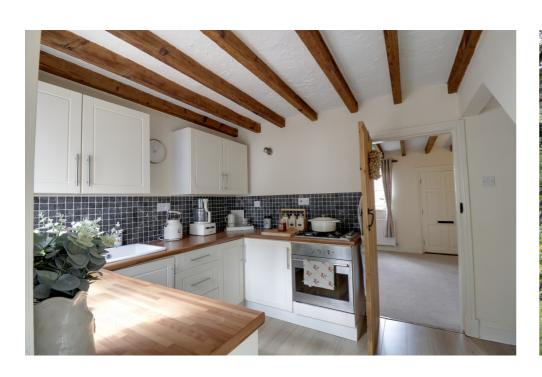

As you enter, a cozy living room awaits, complete with a captivating feature log burner, perfect for creating a snug atmosphere during colder evenings. The country-style fitted kitchen is both functional and aesthetically pleasing, featuring an integrated oven, gas hob, ample space for a fridge/freezer, and plumbing for a washing machine. Additionally, a family bathroom with retro fittings completes the ground floor.