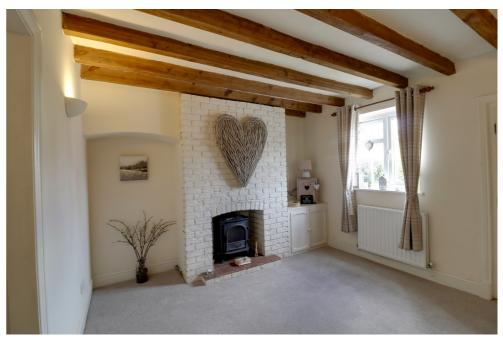

As you enter, a cozy living room awaits, complete with a captivating feature log burner, perfect for creating a snug atmosphere during colder evenings. The country-style fitted kitchen is both functional and aesthetically pleasing, featuring an integrated oven, gas hob, ample space for a fridge/freezer, and plumbing for a washing machine. Additionally, a family bathroom with retro fittings completes the ground floor.