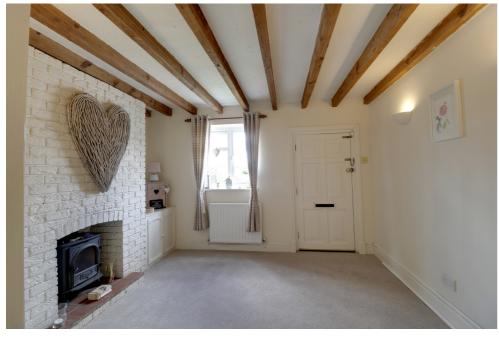

As you enter, a cozy living room awaits, complete with a captivating feature log burner, perfect for creating a snug atmosphere during colder evenings. The country-style fitted kitchen is both functional and aesthetically pleasing, featuring an integrated oven, gas hob, ample space for a fridge/freezer, and plumbing for a washing machine. Additionally, a family bathroom with retro fittings completes the ground floor.